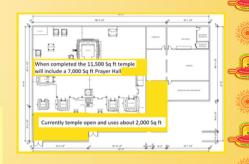

- Balalayam -2,500 sq.ft. worship space completed February 2023
- Maha Pranaprathista Targetedr completion date July 2024. Will be total 11,500 sq.ft.
- Kumbabhishekam -Gopurams /Main Tower of the Temple Targeted to finish in 2025